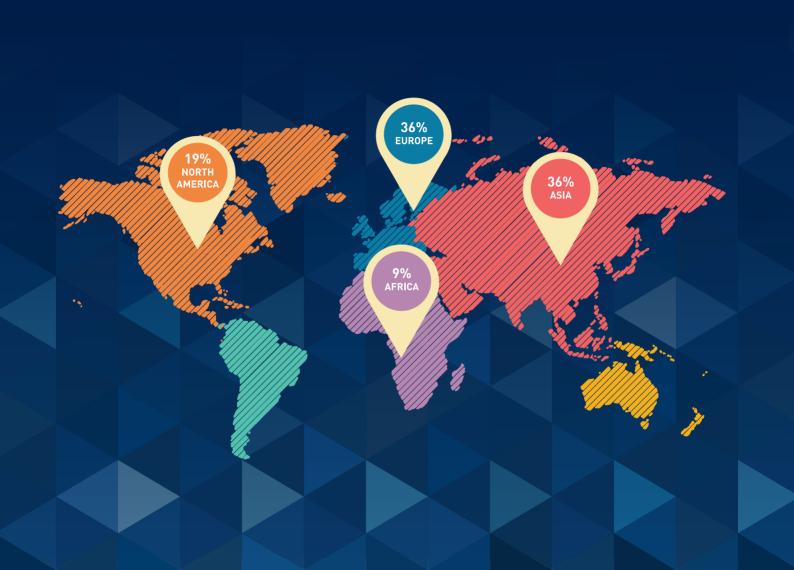

The event presents networking opportunities and opens up possibilities for various business collaboration between parties, particularly those that pertain to growth in the Middle East and North Africa region (MENA).

### Media

Techne Summit, Egypt's most promising international event for techies. Alexandria's Techne Summit will see expertise from across the technological spectrum - from NASA to Facebook - come together for a two-day event at the historic library.