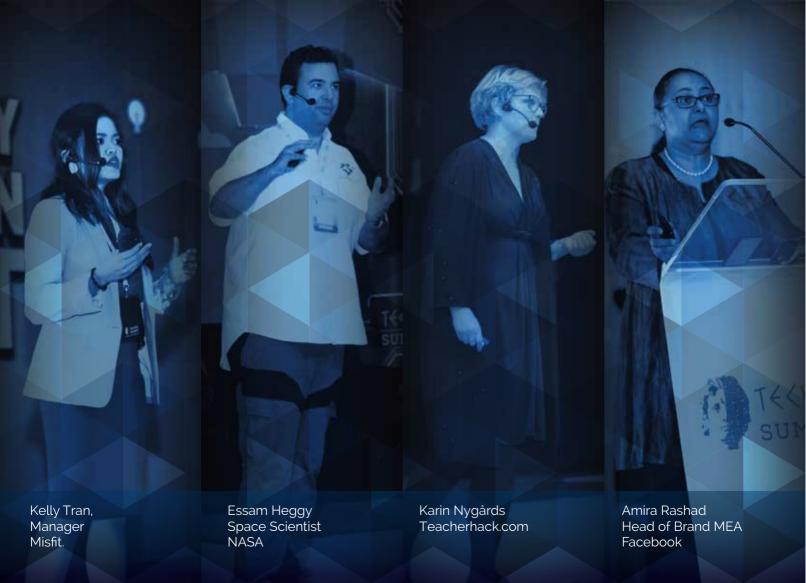

### Media

Techne Summit, Egypt's most promising international event for techies. Alexandria's Techne Summit will see expertise from across the technological spectrum - from NASA to Facebook - come together for a two-day event at the historic library.