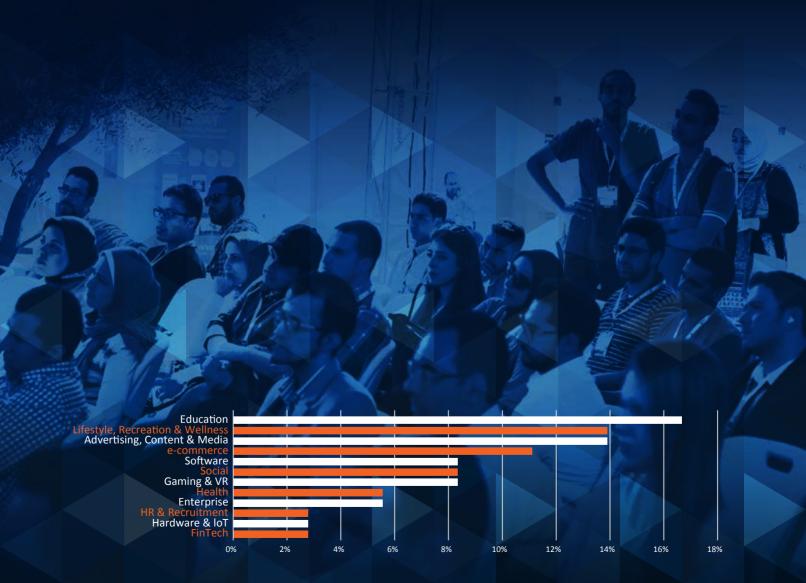

### Media

Techne Summit, Egypt's most promising international event for techies. Alexandria's Techne Summit will see expertise from across the technological spectrum - from NASA to Facebook - come together for a two-day event at the historic library.