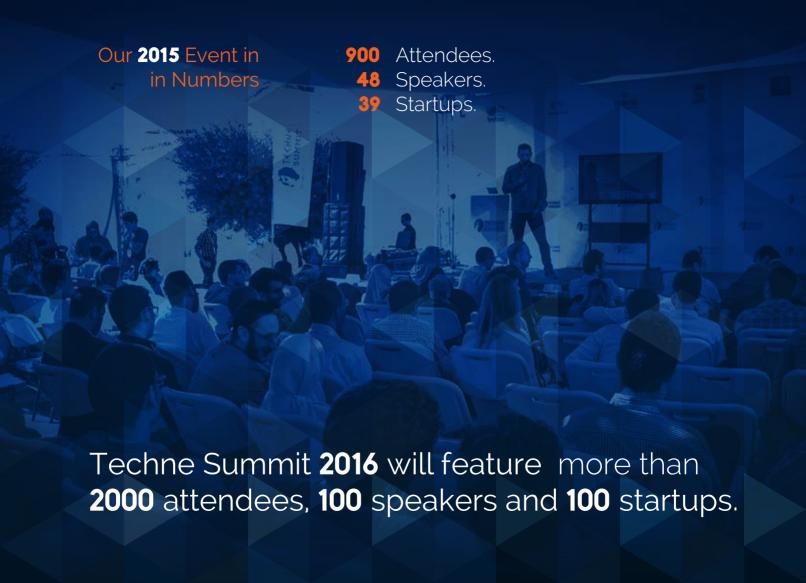

### Techne Summit 2016

Techne Summit is a two-day international technology event that acts as a platform including the main global players in the technology industry, namely: industry professionals as speakers, technology businesses, entrepreneurs and startups, investors, users and media representatives.

The event presents networking opportunities and opens up possibilities for various business collaboration between parties, particularly those that pertain to growth in the Middle East and North Africa region (MENA).