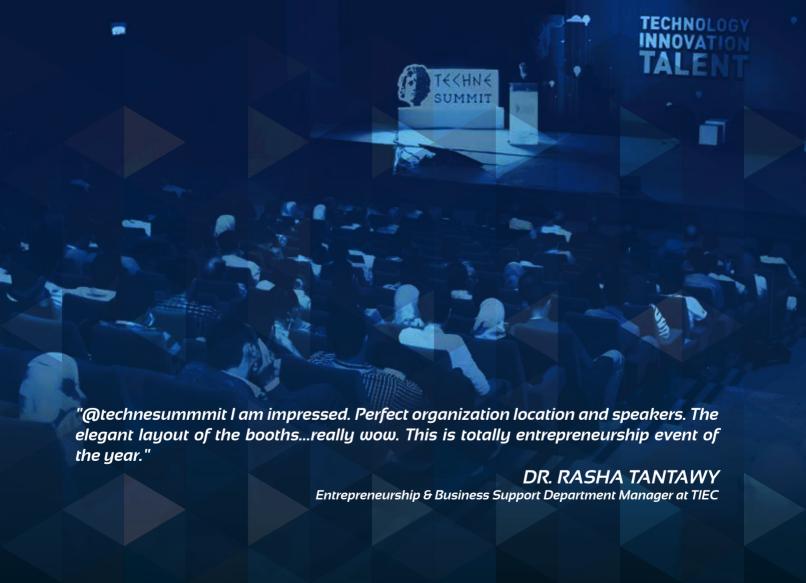

"The opportunity to meet with top notch innovators, financers, and corporate executives from the MENA region was unparalleled. In the span of 72hrs I grew my understanding, rolodex, and personal relationships exponentially!"

GARY WHITEHILL
Founder at Entrepreneur Week | BE DRIVEN

2016 Speaker There's something for everyone interested in the technology field at Techne Summit. The summit combines industry leaders, multinational technology organizations, start-ups, both private and public investors.